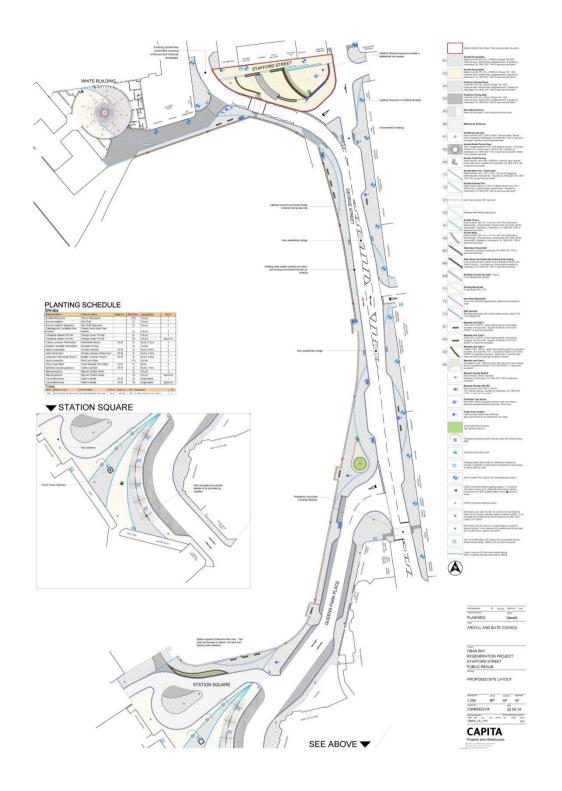

## Oban Bay Public Realm Scheme

North Pier to Station Square
Including Stafford Street
& George Street

## Public Realm: Phase 1

Stafford Street Pedestrianisation Scheme

- •October 2014 April 2015
- Public Space
- Café Culture potential
- Management Agreement sought with traders

This drawing is copyright and owned by Capita Property and infrastructure Ltd., and is for use on this site only unless contractually stated otherwise.