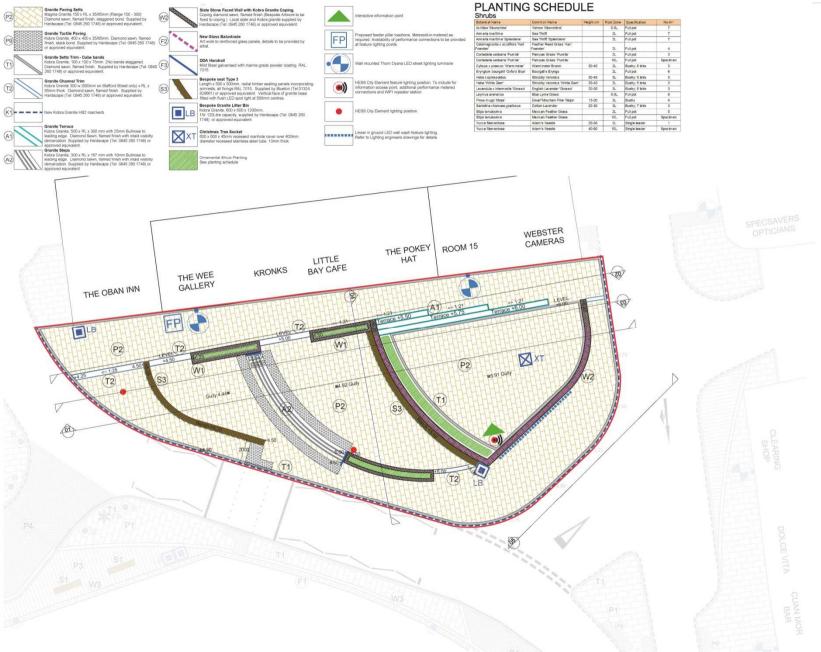

ARGYLL AND BUTE COUNCIL

OBAN BAY

REGENERATION PROJECT: STAFFORD ST PUBLIC REALM

wing

PROPOSED DETAILED LAYOUT: STAFFORD STREET

| Scale @ A1                             | Drawn     | Checked                  | Approved                               |
|----------------------------------------|-----------|--------------------------|----------------------------------------|
| 1:100                                  | MT        | AP                       | AF                                     |
| Project No.<br>CS068322-               | -04       | 22<br>22                 | 2.04.14                                |
| Drawing identifier project origin zone | level. We | (8-51192-20<br>type role | 07/Avent Compilent)<br>number revision |
| OBAN LA L1                             | na        |                          | PO                                     |