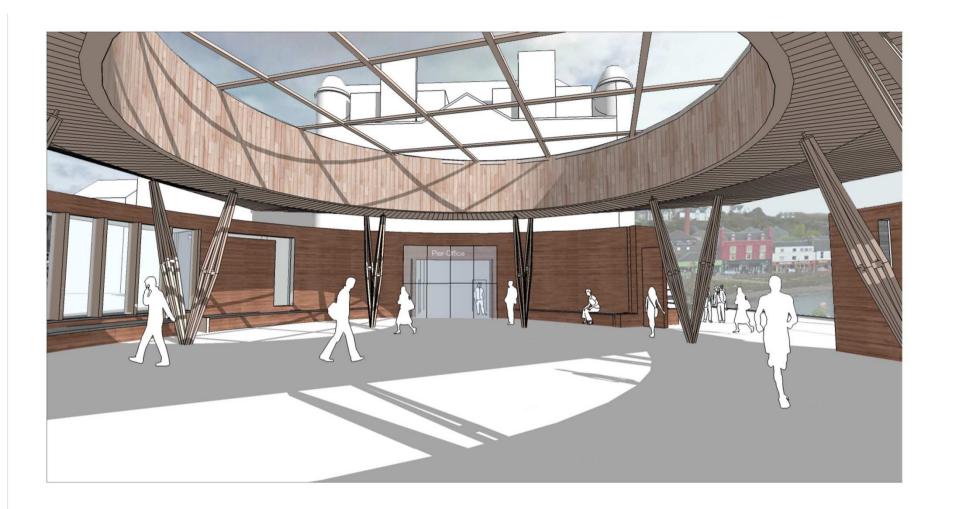

| Project Name Capita White Building Oban Regeneration Project | Project no Drawing no Revision<br>1944-(PL)17 |                                                                 |  |
|--------------------------------------------------------------|-----------------------------------------------|-----------------------------------------------------------------|--|
|                                                              | Status<br>Planning                            |                                                                 |  |
| PROPOSED 3D Visualisation                                    | Drawn By<br>DW                                | Oberlanders Architects LLP 16 Melville Street Edinburgh EH3 7NS |  |
| Maritime Visitor Facility                                    | Drawn Date<br>13/06/2014                      | T 0131 225 9070<br>F 0131 220 3783                              |  |
| North Pier                                                   | Scale (e)                                     | E mail@oberlanders.co.uk                                        |  |