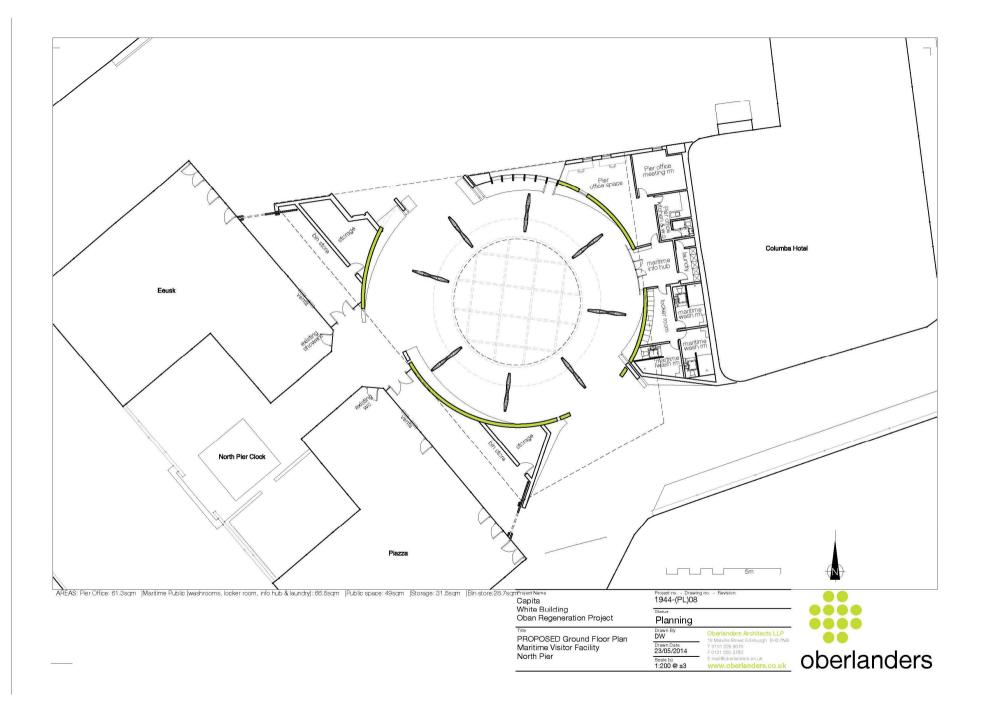

| Project Name Capita White Building Oban Regeneration Project | Project no Drawing no Revision<br>1944-(PL)16 |                                                                 |  |
|--------------------------------------------------------------|-----------------------------------------------|-----------------------------------------------------------------|--|
|                                                              | Status<br>Planning                            |                                                                 |  |
| PROPOSED 3D Visualisation                                    | Drawn By<br>DW                                | Oberlanders Architects LLP 16 Metville Street Edinburgh EH3 7NS |  |
| Maritime Visitor Facility<br>North Pier                      | Drawn Date<br>13/06/2014                      | T 0131 225 9070<br>F 0131 220 3783                              |  |
|                                                              | Scale (s)                                     | E mail@oberlanders.co.uk                                        |  |