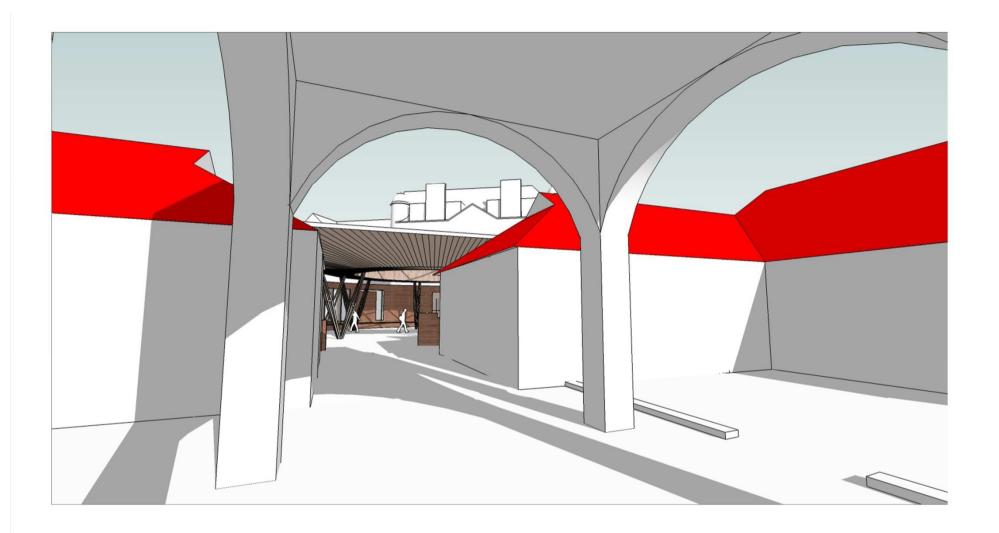

| Project Name<br>Capita                                 | Project no Draw<br>1944-(PL)15 | ing no Revision                                                 |
|--------------------------------------------------------|--------------------------------|-----------------------------------------------------------------|
| White Building<br>Oban Regeneration Project            | Status<br>Planning             |                                                                 |
| PROPOSED 3D Visualisation<br>Maritime Visitor Facility | Drawn By<br>DW                 | Oberlanders Architects LLP 16 Melville Street Edinburgh EH3 7NS |
|                                                        | Drawn Date<br>13/06/2014       | T 0131 225 9070<br>F 0131 220 3783                              |
| North Pier                                             | Scale (s)<br>NTS               | E mail@oberlanders.co.uk<br>www.oberlanders.co.uk               |