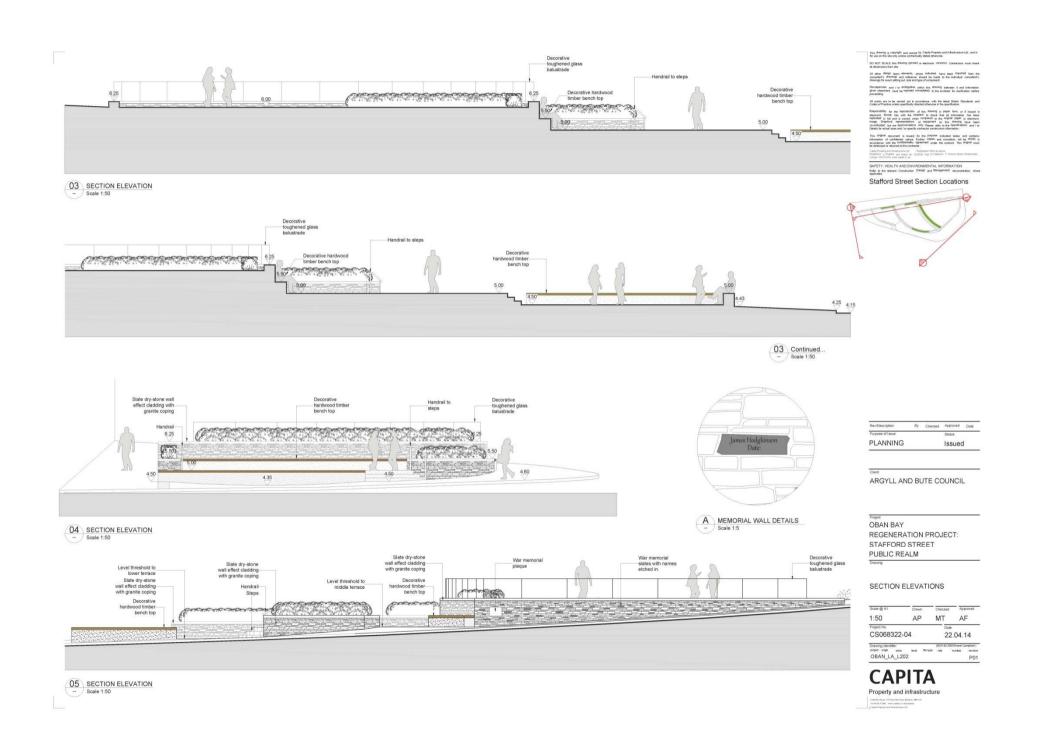

## Oban Bay Public Realm Scheme

North Pier to Station Square
Including Stafford Street
& George Street

## Public Realm: Phase 1

Stafford Street Pedestrianisation Scheme

- •October 2014 April 2015
- Public Space
- Café Culture potential
- Management Agreement sought with traders

This drawing is copyright and owned by Capita Property and infrastructure Ltd., and is for use on this site only unless contractually stated otherwise.

ARGYLL AND BUTE COUNCIL

OBAN BAY

REGENERATION PROJECT: STAFFORD ST PUBLIC REALM

wing

PROPOSED DETAILED LAYOUT: STAFFORD STREET

| Scale @ A1                             | Drawn     | Checked                  | Approved                               |
|----------------------------------------|-----------|--------------------------|----------------------------------------|
| 1:100                                  | MT        | AP                       | AF                                     |
| Project No.<br>CS068322-               | -04       | 22<br>22                 | 2.04.14                                |
| Drawing identifier project origin zone | level. We | (8-51192-20<br>type role | 07/Avent Compilent)<br>number revision |
| OBAN LA L1                             | na        |                          | PO                                     |