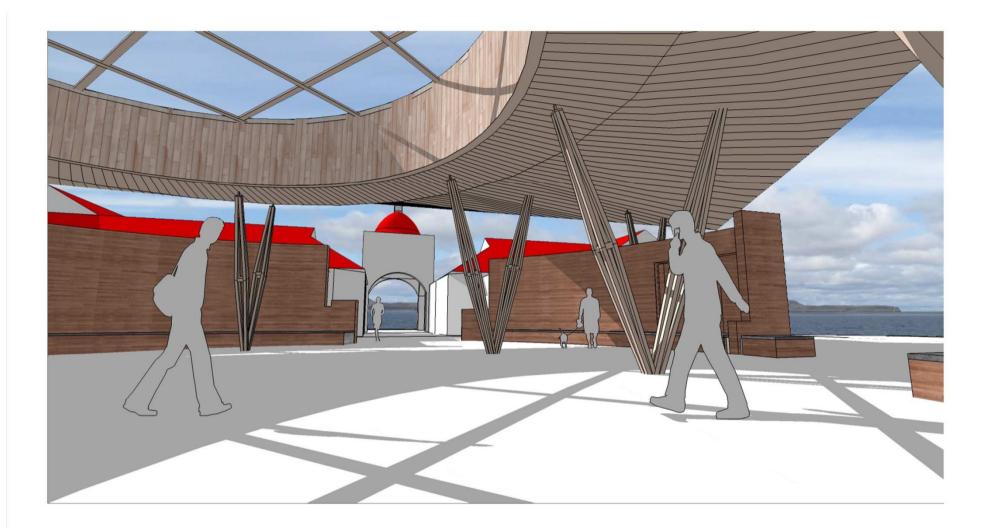

| Project Name Capita White Building Oban Regeneration Project | Project no Drawing no Revision<br>1944-(PL)18 |                                                                 |  |
|--------------------------------------------------------------|-----------------------------------------------|-----------------------------------------------------------------|--|
|                                                              | Status<br>Planning                            |                                                                 |  |
| PROPOSED 3D Visualisation                                    | Drawn By<br>DW                                | Oberlanders Architects LLP 16 Melville Street Edinburgh EH3 7NS |  |
| Maritime Visitor Facility                                    | Drawn Date<br>13/06/2014                      | T 0131 225 9070<br>F 0131 220 3783                              |  |
| North Pier                                                   | Scale (s)                                     | E mail@oberlanders.co.uk                                        |  |